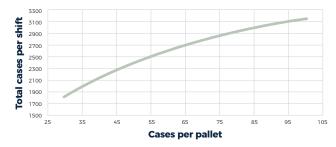

# **RATE - STANDARD CUBOID CASES**

| Cases per pallet | Cases moved per 8-hour shift |
|------------------|------------------------------|
| 30               | 1.800                        |
| 56               | 2,520                        |
| 100              | 3,200                        |
|                  |                              |