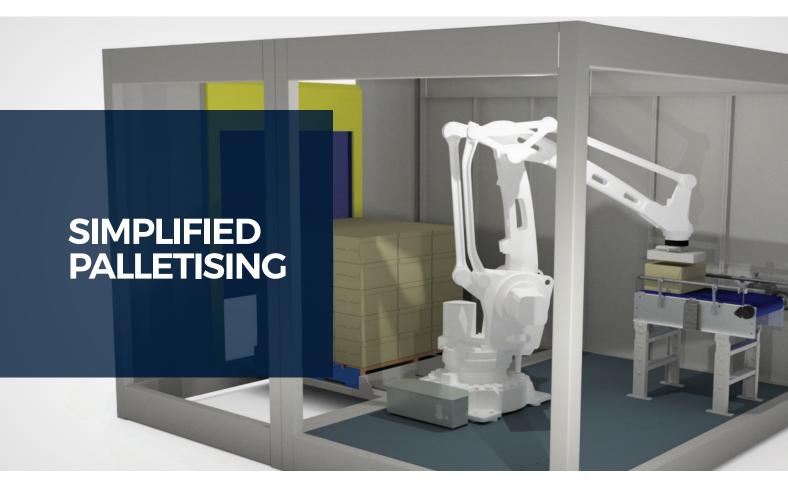

# The Simplified Palletising system has been designed for small to medium sized businesses who are looking for a feature rich, small footprint palletiser.

Simplified Palletising is the economic palletising system that can be placed at either end of your processing line.

Simplified Palletising has an impressive weight capacity of 55kg and can run up to 10 cases per minute.

The Palletising Wizard helps operators choose the correct pattern for optimum pallet utilisation. Enter the dimensions of the product, pallet type, choose the suggested pallet pattern and you are set to go.