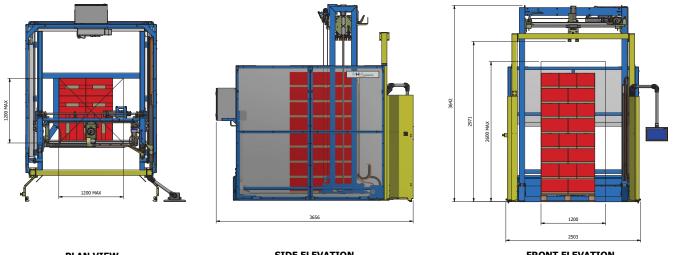

g (110lb)
- Lines with consistent sized product and speeds of up to 8 boxes a minute

#### BENEFITS

- > Low-cost alternative to a robotic palletiser
- Reduces labour requirements, allowing staff to be re-deployed to higher value work
- > Eliminates manual handling and the associated risk of injury
- > Able to be used for multiple product types
- Easily installed and programmed by operating staff
- Simple, robust design minimises maintenance requirements

#### **FEATURES**

- > Simple to assemble and commission
- > Safe to use, enclosed with light curtain
- Simple human machine interface (HMI) with pictorial, step-by-step instructions
- > Operator can specify the product attributes and palletising pattern
- Custom-designed end effectors to suit your product



#### **MACHINE DIMENSIONS**



PLAN VIEW

SIDE ELEVATION

FRONT ELEVATION

#### CAPACITY

| Minimum box dimensions | 150mm (6") L x 150mm (6") W x 100mm (4") H        |
|------------------------|---------------------------------------------------|
| Maximum box dimensions | 813mm (32") L x 599mm (23 ½") W x 550mm (21 ½") H |
| Maximum box weight     | Up to 50kg (110lb)                                |
| Throughput rate        | 8 boxes per minute                                |



Talk to our team to find out more about the Cantry Palletiser and De-palletiser.

enquiries@mhmautomation.com

MHMAUTOMATION.COM