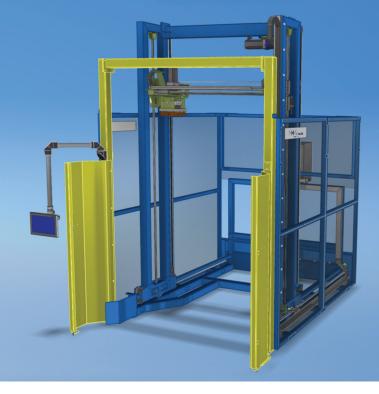

# An affordable and reliable palletising and de-palletising solution, ideal for medium throughput operations.

The Gantry Palletiser and De-palletiser, is a simple and robust, small-footprint palletising unit capable of handling low to high load boxes, sacks or bags.

Its gantry-style operation means a low upfront investment and quick payback in smaller-scale palletising and depalletising operations where a robotic palletiser cannot be justified. It is easy for operators to programme via a touch-screen HMI to handle various products and pallet configurations.

#### **FEATURES**

- > Simple to assemble and commission
- > Safe to use, enclosed with light curtain
- Simple human machine interface (HMI) with pictorial, step-by-step instructions
- > Operator can specify the product attributes and palletising pattern
- Custom-designed end effectors to suit your product