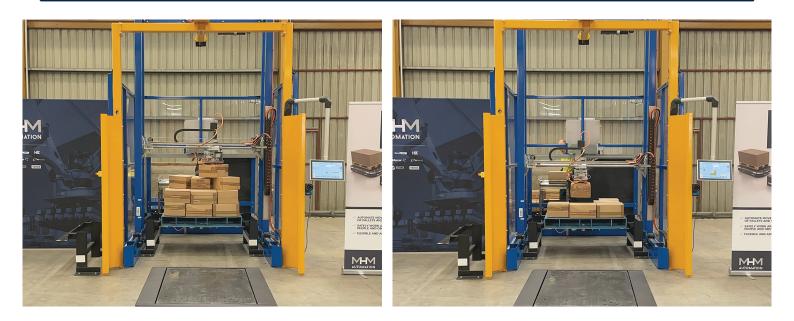

# An affordable and reliable palletising and de-palletising solution, ideal for medium throughput operations.

The Gantry Palletiser and De-palletiser, is a simple and robust, small-footprint palletising unit capable of handling low to high load boxes, sacks or bags.

Its gantry-style operation means a low upfront investment and quick payback in smaller-scale palletising and depalletising operations where a robotic palletiser cannot be justified. It is easy for operators to programme via a touch-screen HMI to handle various products and pallet configurations.

### **APPLICATIONS**

- Palletising or de-palletising product in boxes, sacks or bags weighing up to 50kg (110lb)
- Lines with consistent sized product and speeds of up to 8 boxes a minute