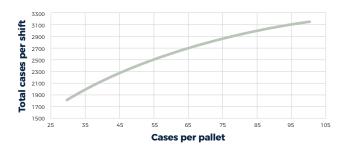

# **RATE - STANDARD CUBOID CASES**

| Cases per pallet | Cases moved per 8-hour shift |
|------------------|------------------------------|
| 30               | 1,800                        |
| 56               | 2,520                        |
| 100              | 3,200                        |
|                  |                              |