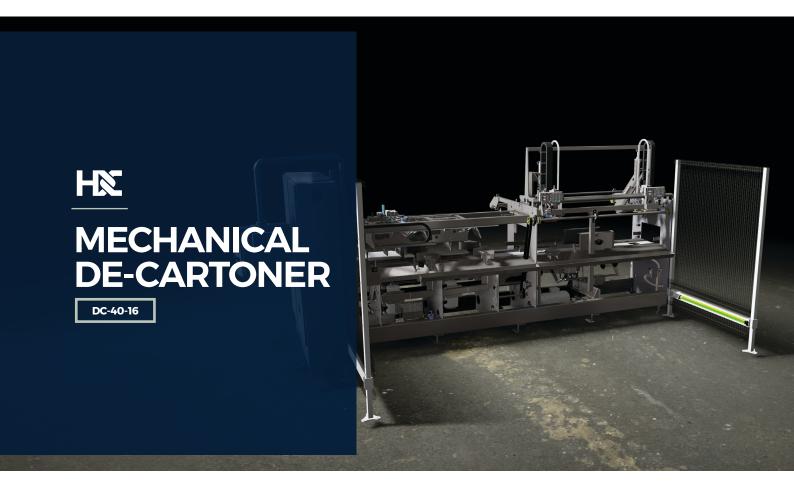

# The fully automatic H&C Mechanical De-Cartoner is the original market leader with proven reliability, highest throughput and safest design.

It uses H&C's proprietary cutting and carton removal technology, which has been improved year after year to give you unparalleled reliability.

Also known as the DC-40-16, the Mechanical De-Cartoner will safely and reliably remove the outer packaging of 40lb/20kg cheese blocks, presenting a de-cartoned, wrapped block every time

With a proven track record of over 15 years in the industry, this is the best de-cartoning unit available in the market today.

## **H&C MECHANICAL DE-CARTONER**