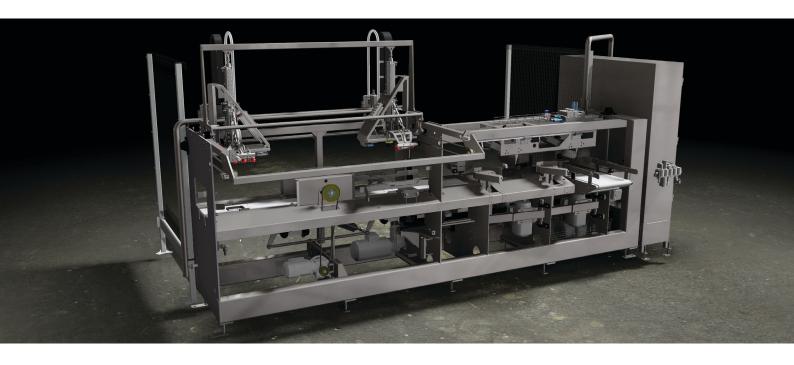

# The fully automatic H&C Mechanical De-Cartoner is the original market leader with proven reliability, highest throughput and safest design.

It uses H&C's proprietary cutting and carton removal technology, which has been improved year after year to give you unparalleled reliability.

Also known as the DC-40-16, the Mechanical De-Cartoner will safely and reliably remove the outer packaging of 40lb/20kg cheese blocks, presenting a de-cartoned, wrapped block every time

With a proven track record of over 15 years in the industry, this is the best de-cartoning unit available in the market today.

## **FEATURES**

H&C proven cutting and carton removal technology

Meets ANSI/RIA R15.06, AS 3000, AS 4024 safety and NFPA 70 (NEC) standards

Fast easy access for maintenance