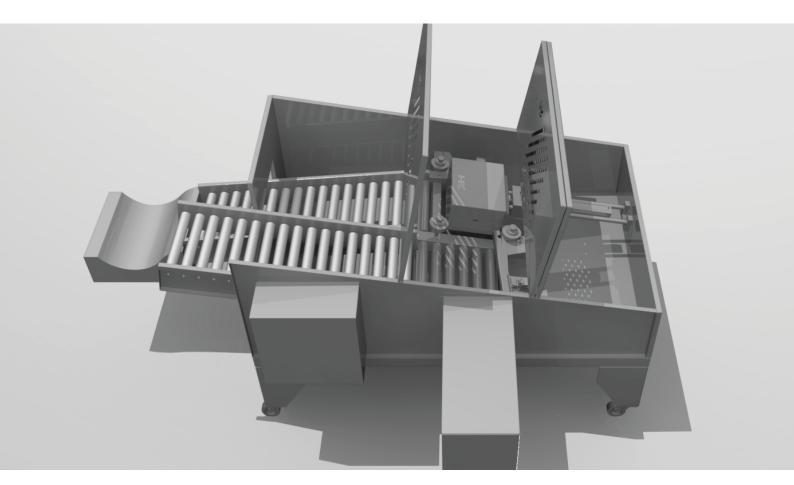

#### **OPERATION**

The unit is manually fed via a gravity infeed conveyor and uses pneumatic logic to pass the carton through the cutting mechanism. A gravity outfeed conveyor feeds the cut carton out onto a rotation assist section for manual carton removal and palletization.

## **EQUIPMENT**

| Footprint      | L x W x H<br>116" x 78" x 50"<br>2950mm x 1980mm x 1270mm |  |
|----------------|-----------------------------------------------------------|--|
| Conveyors      | Gravity roller infeed and outfeed                         |  |
| Carton cutting | H&C cutting system                                        |  |
| Additional     | Optional lift assist and/or vacuum lift                   |  |