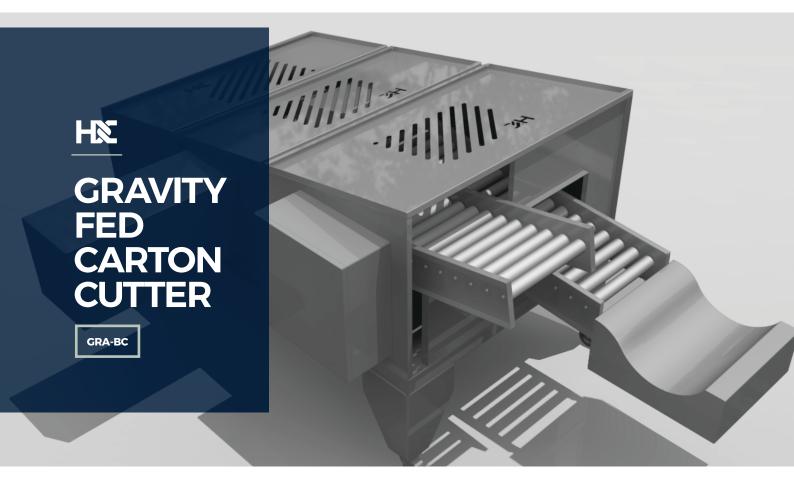

# Looking to simplify your carton opening process? Concerned with staff safety?

The H&C Gravity Fed Carton Cutter (GRA-BC) safely and efficiently cuts the carton ready for removal by an operator.

It utilises MHM Automation-proven de-cartoning technology to create a simple unit with no operator training necessary. Just plug in an air supply and go.

#### **OPERATION**

The unit is manually fed via a gravity infeed conveyor and uses pneumatic logic to pass the carton through the cutting mechanism. A gravity outfeed conveyor feeds the cut carton out onto a rotation assist section for manual carton removal and palletization.

### **H&C GRAVITY FED CARTON CUTTER**