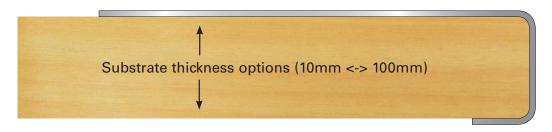

## Substrate Thickness

Pencil Coved

Diamond Bead

Slope

Edge profiles available

Bull nose

Square

Wet edge