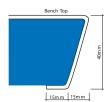

## Substrate Thickness

Pencil Coved

Diamond Bead

Slope

Edge profiles available

Bull nose

Square

Wet edge

Slope edge