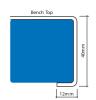

## Substrate Thickness

Pencil Coved

Diamond Bead

Slope

Edge profiles available

Bull nose

Square

Wet edge