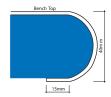

## Substrate Thickness

Pencil Coved

Diamond Bead

Slope

Edge profiles available

Bull nose

Square

Wet edge