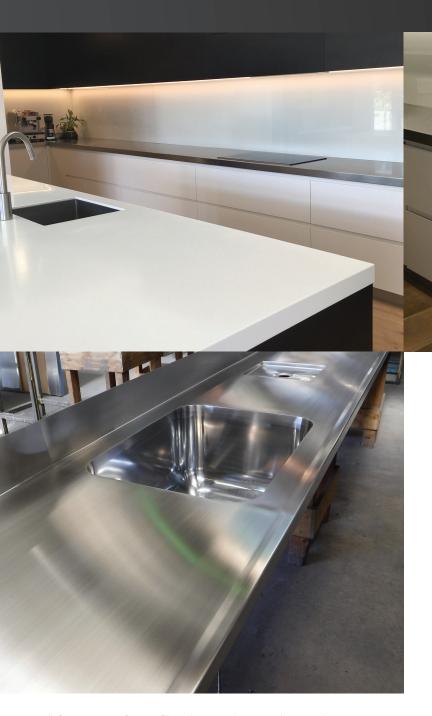

# **Custom Stainless Steel Benching**

\* See reverse for profile edges and upstand examples

At Mercer Stainless, we have extensive experience in building a bench to fit your kitchen space and design requirements, we work closely with many joiners and architects throughout New Zealand to help us achieve this.

We use a variety of finishes and polishing specifications to give you the look you want. If you prefer, we will work with you individually to draw & build your bench top and aim to achieve everything you require. We do several different bench edge profiles and upstands\* to make an easy space to keep clean and will look very smart.

In addition to benches, we also manufacture a variety of outdoor BBQ benches, range hood flue covers, cabinet drawer & door fronts, splash backs, kick boards plates, bathroom equipment and custom made sink bowls.