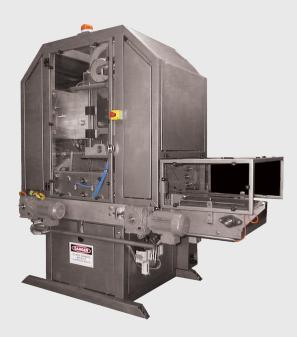

## MEAT COMPACTORS

## The meat compactor is designed to automatically compact meat packed in corrugated cartons and is installed in line with the lidder.

The use of the compactor with the lidder produces a consistent high-quality presentation of the finished cartons.