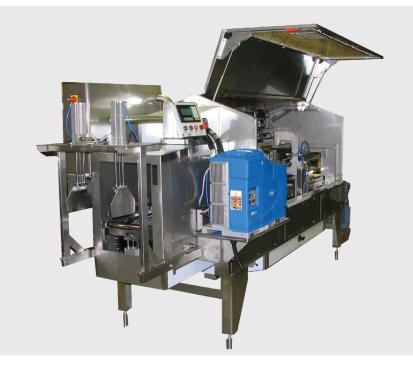

### **MEAT CARTON CLOSER**

The meat carton closer is a specialised performance machine designed and manufactured for meat processing plants to lid bulk chilled and frozen meat, which is packaged into cartons. It is ideal for applications requiring medium volumes of cartons of bulk frozen meat and/or frozen primal.

## APPLE TOP AND BOTTOM HSC CLOSER

The apple top and bottom closer is specialised for the apple industry to automatically seal both top and bottom two-piece HSC cases. Ideal for applications requiring multiple height and print cartons.