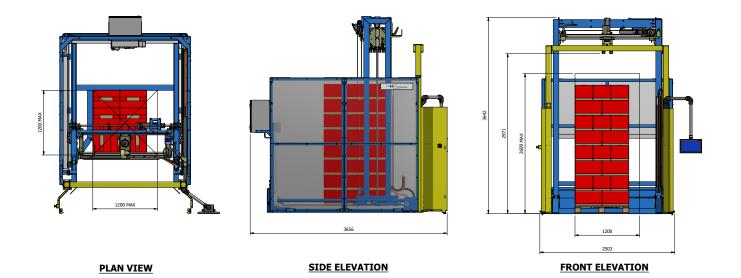

#### **MACHINE DIMENSIONS**

CAPACITY

| Minimum box dimensions |                                                   |
|------------------------|---------------------------------------------------|
| Minimum box dimensions | 150mm (6") L x 150mm (6") W x 100mm (4") H        |
| Maximum box dimensions | 813mm (32") L x 599mm (23 ½") W x 550mm (21 ½") H |
| Maximum box weight     | Up to 50kg (110lb)                                |
| Throughput rate        | 8 boxes per minute                                |