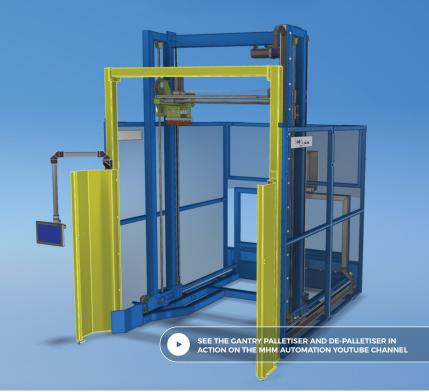

# An affordable and reliable palletising and de-palletising solution, ideal for medium throughput operations.

The H&C Gantry Palletiser and De-palletiser, also known as SIMPAL50, is a simple and robust, small-footprint palletising unit capable of handling low to high load boxes, sacks or bags.

Its gantry-style operation means a low upfront investment and quick payback in smaller-scale palletising and depalletising operations where a robotic palletiser cannot be justified. The SIMPAL50 is easy for operators to programme via a touch-screen HMI to handle various products and pallet configurations.