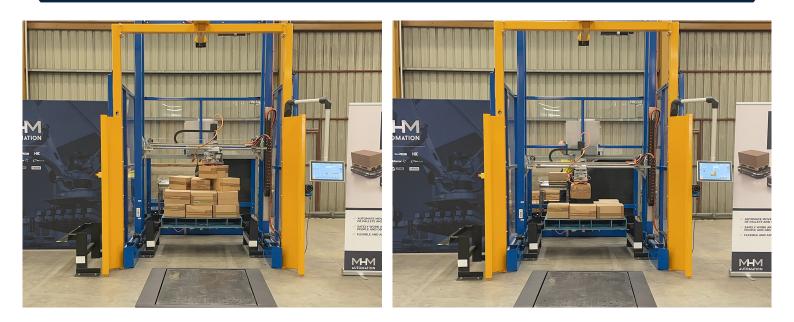

# An affordable and reliable palletising and de-palletising solution, ideal for medium throughput operations.

The H&C Gantry Palletiser and De-palletiser, also known as SIMPAL50, is a simple and robust, small-footprint palletising unit capable of handling low to high load boxes, sacks or bags.

Its gantry-style operation means a low upfront investment and quick payback in smaller-scale palletising and depalletising operations where a robotic palletiser cannot be justified. The SIMPAL50 is easy for operators to programme via a touch-screen HMI to handle various products and pallet configurations.